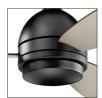

### FAN FEATURES

Mounting Slope - Pitch 18°

Lead Wire 78"

cUL Listed Indoor

Hanging Weight 17.2 lbs.

**Body Material Steel** 

Warranty Limited Lifetime

# MOTOR FEATURES

Motor Size/Type 153mm X 17mm, AC

Amps 0.52 on High

RPM 182 on High

Energy Star® No