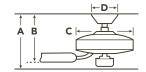

# HANGING MEASUREMENTS

# WITH AT DOWNEROD

| WITH 4" DOWNROD             |                              |                        |                           |
|-----------------------------|------------------------------|------------------------|---------------------------|
| Fixture Drop (from ceiling) | Blade Drop<br>(from ceiling) | <b>Housing</b> (width) | Ceiling Canopy<br>(width) |
| <b>A:</b> 15.00"            | <b>B:</b> 11.00"             | C: 8.75"               | <b>D:</b> 6.25"           |