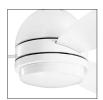

# INCLUDED FEATURES

Blades (3) Included

- 14° Pitch
- 52" Sweep
- Reversible
- Wood

Downrods 4" Downrod with 1" (O.D.)

**Downlight** Replaceable. Includes (1) 17W Dimmable, 1600 Lumens LED Platform, 80 CRI, 3000K

Downlight Glass Etched Cased Opal Glass

Optional Downlight N/A

Uplight N/A

Uplight Glass N/A

Low Ceiling Adaptable No

Control Wall Control – Limited Function